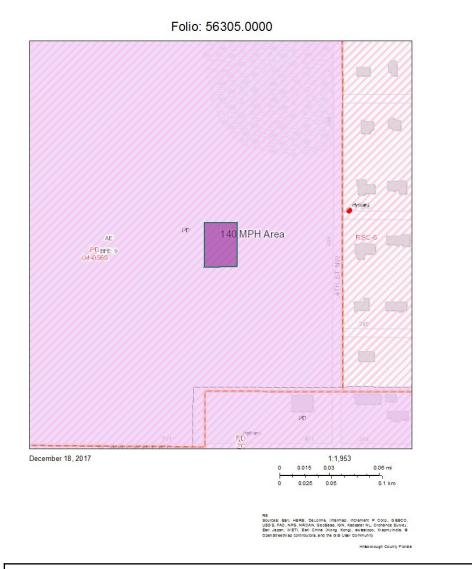

| Property                                                                                                                                                                                                                                                                                                                                                                                                                                                                                                                                                                                                                 | Information                               |  |  |
|--------------------------------------------------------------------------------------------------------------------------------------------------------------------------------------------------------------------------------------------------------------------------------------------------------------------------------------------------------------------------------------------------------------------------------------------------------------------------------------------------------------------------------------------------------------------------------------------------------------------------|-------------------------------------------|--|--|
|                                                                                                                                                                                                                                                                                                                                                                                                                                                                                                                                                                                                                          | Ruskin, FL TWN-RN-SEC: 32-19-6            |  |  |
| 56305, 56323, 56324, 56286,<br>Folio(s): <u>55684, 55685, 55686, and</u> Zoning: PD<br>55686.0010                                                                                                                                                                                                                                                                                                                                                                                                                                                                                                                        | RES-4 & Property Size: 186.3              |  |  |
| Property Ow                                                                                                                                                                                                                                                                                                                                                                                                                                                                                                                                                                                                              | vner Information                          |  |  |
| Name: SR Ruskin Shell Point LLC                                                                                                                                                                                                                                                                                                                                                                                                                                                                                                                                                                                          | Daytime Phone:                            |  |  |
| Address: 11990 San Vicente Boulevard, Suite 200 City/State/Zip: Los Angeles, CA 90049-6608                                                                                                                                                                                                                                                                                                                                                                                                                                                                                                                               |                                           |  |  |
| Email:                                                                                                                                                                                                                                                                                                                                                                                                                                                                                                                                                                                                                   | FAX Number:                               |  |  |
|                                                                                                                                                                                                                                                                                                                                                                                                                                                                                                                                                                                                                          | Daytime Phone: _(813) 223-4800            |  |  |
| Address: 401 E. Jackson Street, Suite 2200                                                                                                                                                                                                                                                                                                                                                                                                                                                                                                                                                                               | City/State/Zip: Tampa, FL 33602           |  |  |
| Email: vmarchetti@stearnsweaver.com and cwalden@stea                                                                                                                                                                                                                                                                                                                                                                                                                                                                                                                                                                     | ernsweaver.com FAX Number: (813) 222-5089 |  |  |
| Applicant's Represen                                                                                                                                                                                                                                                                                                                                                                                                                                                                                                                                                                                                     | tative (if different than above)          |  |  |
| Name: Same as Above                                                                                                                                                                                                                                                                                                                                                                                                                                                                                                                                                                                                      | Daytime Phone:                            |  |  |
| Address:City / State/Zip;                                                                                                                                                                                                                                                                                                                                                                                                                                                                                                                                                                                                |                                           |  |  |
| Email:                                                                                                                                                                                                                                                                                                                                                                                                                                                                                                                                                                                                                   | FAX Number:                               |  |  |
| I HEREBY SWEAR OR AFFIRM THAT ALL THE INFORMATION PROVIDED IN THIS APPLICATION PACKET IS TRUE AND ACCURATE, TO THE BEST OF MY KNOWLEDGE, AND AUTHORIZE THE REPRESENTATIVE LISTED ABOVE TO ACT ON MY BEHALF FOR THIS APPLICATION.  STEARNS WEAVER MILLER  By: Signature of Applicant  Vincent A. Marchetti  Type or Print Name  I HEREBY AUTHORIZE THE PROCESSING OF THIS APPLICATION AND RECOGNIZE THAT THE FINAL ACTION ON THIS PETITIC SHALL BE BINDING TO THE PROPERTY AS WELL AS TO CURRENT AND ANY FUTURE OWNERS.  STEARNS WEAVER MILLER  By: Signature of Property Owner  Vincent A. Marchetti  Type or Print Name |                                           |  |  |
| Office Use Only                                                                                                                                                                                                                                                                                                                                                                                                                                                                                                                                                                                                          |                                           |  |  |
|                                                                                                                                                                                                                                                                                                                                                                                                                                                                                                                                                                                                                          | Intake Date:                              |  |  |
| Case Number:                                                                                                                                                                                                                                                                                                                                                                                                                                                                                                                                                                                                             | Public Hearing Date:                      |  |  |
| Receipt Number: Type of                                                                                                                                                                                                                                                                                                                                                                                                                                                                                                                                                                                                  | of Application:                           |  |  |

| Jurisdiction                     | Unincorporated County        |
|----------------------------------|------------------------------|
| Zoning Category                  | Planned Development          |
| Zoning                           | PD                           |
| Description                      | Planned Development          |
| RZ                               | 04-0568                      |
| Flood Zone:AE                    | BFE = 9.0 ft                 |
| FIRM Panel                       | 0652H                        |
| FIRM Panel                       | 12057C0652H                  |
| Suffix                           | Н                            |
| Effective Date                   | Thu Aug 28 2008              |
| Pre 2008 Flood Zone              | AE                           |
| Pre 2008 Firm Panel              | 1201120652C                  |
| County Wide Planning Area        | Ruskin                       |
| Community Base Planning<br>Area  | SouthShore                   |
| Community Base Planning<br>Area  | Ruskin                       |
| Planned Development              | PD                           |
| Re-zoning                        | 04-0568                      |
| Note                             | RZ 03-1602 WD                |
| Personal Appearances             | 10-0628                      |
| Census Data                      | Tract: 014121<br>Block: 1100 |
| Future Landuse                   | R-4                          |
| Urban Service Area               | USA                          |
| Mobility Assessment<br>District  | Urban                        |
| Mobility Benefit District        | 4                            |
| Fire Impact Fee                  | South                        |
| Parks/Schools Impact Fee         | SOUTH                        |
| ROW/Transportation<br>Impact Fee | ZONE 9                       |
| Wind Borne Debris Area           | 140 MPH Area                 |
| Competitive Sites                | NO                           |
| Redevelopment Area               | NO                           |