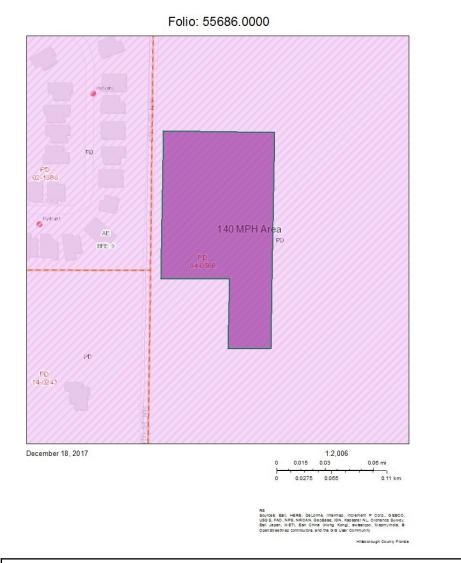

| Jurisdiction                     | Unincorporated County        |
|----------------------------------|------------------------------|
| Zoning Category                  | Planned Development          |
| Zoning                           | PD                           |
| Description                      | Planned Development          |
| RZ                               | 04-0568                      |
| Flood Zone:AE                    | BFE = 9.0 ft                 |
| FIRM Panel                       | 0652H                        |
| FIRM Panel                       | 12057C0652H                  |
| Suffix                           | Н                            |
| Effective Date                   | Thu Aug 28 2008              |
| Pre 2008 Flood Zone              | AE                           |
| Pre 2008 Firm Panel              | 1201120652C                  |
| County Wide Planning Area        | Ruskin                       |
| Community Base Planning<br>Area  | SouthShore                   |
| Community Base Planning<br>Area  | Ruskin                       |
| Planned Development              | PD                           |
| Re-zoning                        | 04-0568                      |
| Note                             | RZ 03-1602 WD                |
| Personal Appearances             | 10-0628                      |
| Census Data                      | Tract: 014121<br>Block: 1100 |
| Future Landuse                   | R-4                          |
| Urban Service Area               | USA                          |
| Mobility Assessment<br>District  | Urban                        |
| Mobility Benefit District        | 4                            |
| Fire Impact Fee                  | South                        |
| Parks/Schools Impact Fee         | SOUTH                        |
| ROW/Transportation<br>Impact Fee | ZONE 9                       |
| Wind Borne Debris Area           | 140 MPH Area                 |
| Competitive Sites                | NO                           |
| Redevelopment Area               | NO                           |