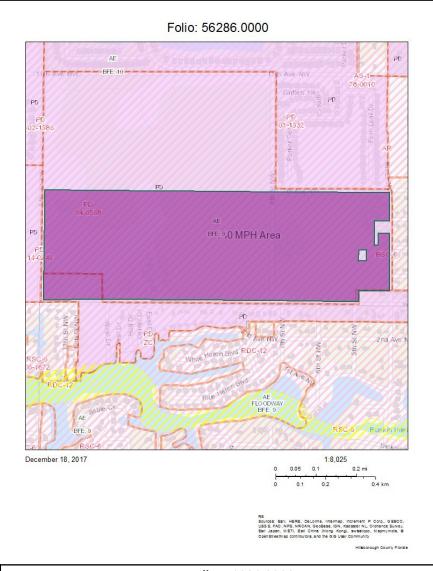

| Property                                                                                                                                                                                                                                                                                                                                                                                                                                                                                                                                                                                                                 | Information                               |  |  |
|--------------------------------------------------------------------------------------------------------------------------------------------------------------------------------------------------------------------------------------------------------------------------------------------------------------------------------------------------------------------------------------------------------------------------------------------------------------------------------------------------------------------------------------------------------------------------------------------------------------------------|-------------------------------------------|--|--|
|                                                                                                                                                                                                                                                                                                                                                                                                                                                                                                                                                                                                                          | Ruskin, FL TWN-RN-SEC: 32-19-6            |  |  |
| 56305, 56323, 56324, 56286,<br>Folio(s): <u>55684, 55685, 55686, and</u> Zoning: PD<br>55686.0010                                                                                                                                                                                                                                                                                                                                                                                                                                                                                                                        | RES-4 & Property Size: 186.3              |  |  |
| Property Ow                                                                                                                                                                                                                                                                                                                                                                                                                                                                                                                                                                                                              | vner Information                          |  |  |
| Name: SR Ruskin Shell Point LLC                                                                                                                                                                                                                                                                                                                                                                                                                                                                                                                                                                                          | Daytime Phone:                            |  |  |
| Address: 11990 San Vicente Boulevard, Suite 200 City/State/Zip: Los Angeles, CA 90049-6608                                                                                                                                                                                                                                                                                                                                                                                                                                                                                                                               |                                           |  |  |
| Email:                                                                                                                                                                                                                                                                                                                                                                                                                                                                                                                                                                                                                   | FAX Number:                               |  |  |
|                                                                                                                                                                                                                                                                                                                                                                                                                                                                                                                                                                                                                          | Daytime Phone: _(813) 223-4800            |  |  |
| Address: 401 E. Jackson Street, Suite 2200                                                                                                                                                                                                                                                                                                                                                                                                                                                                                                                                                                               | City/State/Zip: Tampa, FL 33602           |  |  |
| Email: vmarchetti@stearnsweaver.com and cwalden@stea                                                                                                                                                                                                                                                                                                                                                                                                                                                                                                                                                                     | ernsweaver.com FAX Number: (813) 222-5089 |  |  |
| Applicant's Represen                                                                                                                                                                                                                                                                                                                                                                                                                                                                                                                                                                                                     | tative (if different than above)          |  |  |
| Name: Same as Above                                                                                                                                                                                                                                                                                                                                                                                                                                                                                                                                                                                                      | Daytime Phone:                            |  |  |
| Address:City / State/Zip;                                                                                                                                                                                                                                                                                                                                                                                                                                                                                                                                                                                                |                                           |  |  |
| Email:                                                                                                                                                                                                                                                                                                                                                                                                                                                                                                                                                                                                                   | FAX Number:                               |  |  |
| I HEREBY SWEAR OR AFFIRM THAT ALL THE INFORMATION PROVIDED IN THIS APPLICATION PACKET IS TRUE AND ACCURATE, TO THE BEST OF MY KNOWLEDGE, AND AUTHORIZE THE REPRESENTATIVE LISTED ABOVE TO ACT ON MY BEHALF FOR THIS APPLICATION.  STEARNS WEAVER MILLER  By: Signature of Applicant  Vincent A. Marchetti  Type or Print Name  I HEREBY AUTHORIZE THE PROCESSING OF THIS APPLICATION AND RECOGNIZE THAT THE FINAL ACTION ON THIS PETITIC SHALL BE BINDING TO THE PROPERTY AS WELL AS TO CURRENT AND ANY FUTURE OWNERS.  STEARNS WEAVER MILLER  By: Signature of Property Owner  Vincent A. Marchetti  Type or Print Name |                                           |  |  |
| Office Use Only                                                                                                                                                                                                                                                                                                                                                                                                                                                                                                                                                                                                          |                                           |  |  |
|                                                                                                                                                                                                                                                                                                                                                                                                                                                                                                                                                                                                                          | Intake Date:                              |  |  |
| Case Number:                                                                                                                                                                                                                                                                                                                                                                                                                                                                                                                                                                                                             | Public Hearing Date:                      |  |  |
| Receipt Number: Type of                                                                                                                                                                                                                                                                                                                                                                                                                                                                                                                                                                                                  | of Application:                           |  |  |

| Jurisdiction                     | Unincorporated County        |
|----------------------------------|------------------------------|
| Zoning Category                  | Planned Development          |
| Zoning                           | PD                           |
| Description                      | Planned Development          |
| RZ                               | 04-0568                      |
| Flood Zone:AE                    | BFE = 9.0 ft                 |
| FIRM Panel                       | 0652H                        |
| FIRM Panel                       | 12057C0652H                  |
| Suffix                           | Н                            |
| Effective Date                   | Thu Aug 28 2008              |
| Pre 2008 Flood Zone              | AE                           |
| Pre 2008 Firm Panel              | 1201120652C                  |
| County Wide Planning Area        | Ruskin                       |
| Community Base Planning<br>Area  | SouthShore                   |
| Community Base Planning<br>Area  | Ruskin                       |
| Planned Development              | PD                           |
| Re-zoning                        | 04-0568                      |
| Note                             | RZ 03-1602 WD                |
| Personal Appearances             | 10-0628                      |
| Census Data                      | Tract: 014121<br>Block: 1100 |
| Future Landuse                   | R-4                          |
| Urban Service Area               | USA                          |
| Mobility Assessment<br>District  | Urban                        |
| Mobility Benefit District        | 4                            |
| Fire Impact Fee                  | South                        |
| Parks/Schools Impact Fee         | SOUTH                        |
| ROW/Transportation<br>Impact Fee | ZONE 9                       |
| Wind Borne Debris Area           | 140 MPH Area                 |
| Competitive Sites                | NO                           |
| Redevelopment Area               | NO                           |