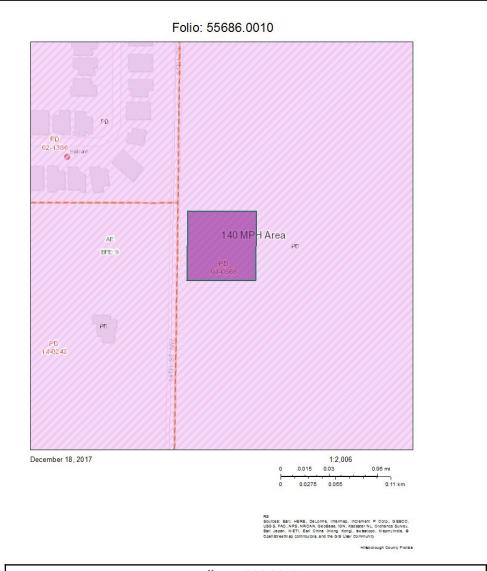

Folio: 55686.0010 PIN: U-06-32-19-1V4-000000-00655.1 SR RUSKIN SHELL POINT LLC Mailing Address: 11990 SAN VICENTE BLVD STE 200 LOS ANGELES, CA 90049-6608 Site Address:

> 0 1 **RUSKIN, FI 33570**

SEC-TWN-RNG: 06-32-19