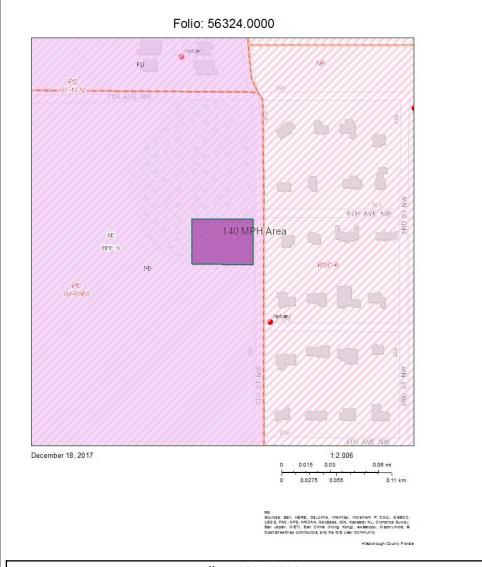

| Property                                                                                                                                                                                                                                                                                                                                                                                                                                                                                                                                                                                                                 | Information                               |  |  |
|--------------------------------------------------------------------------------------------------------------------------------------------------------------------------------------------------------------------------------------------------------------------------------------------------------------------------------------------------------------------------------------------------------------------------------------------------------------------------------------------------------------------------------------------------------------------------------------------------------------------------|-------------------------------------------|--|--|
|                                                                                                                                                                                                                                                                                                                                                                                                                                                                                                                                                                                                                          | Ruskin, FL TWN-RN-SEC: 32-19-6            |  |  |
| 56305, 56323, 56324, 56286,<br>Folio(s): <u>55684, 55685, 55686, and</u> Zoning: PD<br>55686.0010                                                                                                                                                                                                                                                                                                                                                                                                                                                                                                                        | RES-4 & Property Size: 186.3              |  |  |
| Property Ow                                                                                                                                                                                                                                                                                                                                                                                                                                                                                                                                                                                                              | vner Information                          |  |  |
| Name: SR Ruskin Shell Point LLC                                                                                                                                                                                                                                                                                                                                                                                                                                                                                                                                                                                          | Daytime Phone:                            |  |  |
| Address: 11990 San Vicente Boulevard, Suite 200 City/State/Zip: Los Angeles, CA 90049-6608                                                                                                                                                                                                                                                                                                                                                                                                                                                                                                                               |                                           |  |  |
| Email:                                                                                                                                                                                                                                                                                                                                                                                                                                                                                                                                                                                                                   | FAX Number:                               |  |  |
|                                                                                                                                                                                                                                                                                                                                                                                                                                                                                                                                                                                                                          | Daytime Phone: _(813) 223-4800            |  |  |
| Address: 401 E. Jackson Street, Suite 2200                                                                                                                                                                                                                                                                                                                                                                                                                                                                                                                                                                               | City/State/Zip: Tampa, FL 33602           |  |  |
| Email: vmarchetti@stearnsweaver.com and cwalden@stea                                                                                                                                                                                                                                                                                                                                                                                                                                                                                                                                                                     | ernsweaver.com FAX Number: (813) 222-5089 |  |  |
| Applicant's Represen                                                                                                                                                                                                                                                                                                                                                                                                                                                                                                                                                                                                     | tative (if different than above)          |  |  |
| Name: Same as Above                                                                                                                                                                                                                                                                                                                                                                                                                                                                                                                                                                                                      | Daytime Phone:                            |  |  |
| Address:City / State/Zip;                                                                                                                                                                                                                                                                                                                                                                                                                                                                                                                                                                                                |                                           |  |  |
| Email:                                                                                                                                                                                                                                                                                                                                                                                                                                                                                                                                                                                                                   | FAX Number:                               |  |  |
| I HEREBY SWEAR OR AFFIRM THAT ALL THE INFORMATION PROVIDED IN THIS APPLICATION PACKET IS TRUE AND ACCURATE, TO THE BEST OF MY KNOWLEDGE, AND AUTHORIZE THE REPRESENTATIVE LISTED ABOVE TO ACT ON MY BEHALF FOR THIS APPLICATION.  STEARNS WEAVER MILLER  By: Signature of Applicant  Vincent A. Marchetti  Type or Print Name  I HEREBY AUTHORIZE THE PROCESSING OF THIS APPLICATION AND RECOGNIZE THAT THE FINAL ACTION ON THIS PETITIC SHALL BE BINDING TO THE PROPERTY AS WELL AS TO CURRENT AND ANY FUTURE OWNERS.  STEARNS WEAVER MILLER  By: Signature of Property Owner  Vincent A. Marchetti  Type or Print Name |                                           |  |  |
| Office Use Only                                                                                                                                                                                                                                                                                                                                                                                                                                                                                                                                                                                                          |                                           |  |  |
|                                                                                                                                                                                                                                                                                                                                                                                                                                                                                                                                                                                                                          | Intake Date:                              |  |  |
| Case Number:                                                                                                                                                                                                                                                                                                                                                                                                                                                                                                                                                                                                             | Public Hearing Date:                      |  |  |
| Receipt Number: Type of                                                                                                                                                                                                                                                                                                                                                                                                                                                                                                                                                                                                  | of Application:                           |  |  |

| Jurisdiction                     | Unincorporated County        |
|----------------------------------|------------------------------|
| Zoning Category                  | Planned Development          |
| Zoning                           | PD                           |
| Description                      | Planned Development          |
| RZ                               | 04-0568                      |
| Flood Zone:AE                    | BFE = 9.0 ft                 |
| FIRM Panel                       | 0652H                        |
| FIRM Panel                       | 12057C0652H                  |
| Suffix                           | Н                            |
| Effective Date                   | Thu Aug 28 2008              |
| Pre 2008 Flood Zone              | AE                           |
| Pre 2008 Firm Panel              | 1201120652C                  |
| County Wide Planning Area        | Ruskin                       |
| Community Base Planning<br>Area  | SouthShore                   |
| Community Base Planning<br>Area  | Ruskin                       |
| Planned Development              | PD                           |
| Re-zoning                        | 04-0568                      |
| Note                             | RZ 03-1602 WD                |
| Personal Appearances             | 10-0628                      |
| Census Data                      | Tract: 014121<br>Block: 1100 |
| Future Landuse                   | R-4                          |
| Urban Service Area               | USA                          |
| Mobility Assessment<br>District  | Urban                        |
| Mobility Benefit District        | 4                            |
| Fire Impact Fee                  | South                        |
| Parks/Schools Impact Fee         | SOUTH                        |
| ROW/Transportation<br>Impact Fee | ZONE 9                       |
| Wind Borne Debris Area           | 140 MPH Area                 |
| Competitive Sites                | NO                           |
| Redevelopment Area               | NO                           |