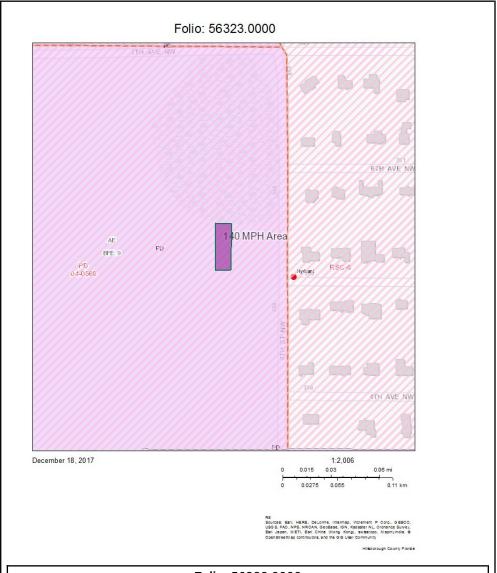

| Property                                                                                                                                                                                                                                                                                                                                                                                                                                                                                                                                                                                                                 | Information                               |  |  |
|--------------------------------------------------------------------------------------------------------------------------------------------------------------------------------------------------------------------------------------------------------------------------------------------------------------------------------------------------------------------------------------------------------------------------------------------------------------------------------------------------------------------------------------------------------------------------------------------------------------------------|-------------------------------------------|--|--|
|                                                                                                                                                                                                                                                                                                                                                                                                                                                                                                                                                                                                                          | Ruskin, FL TWN-RN-SEC: 32-19-6            |  |  |
| 56305, 56323, 56324, 56286,<br>Folio(s): <u>55684, 55685, 55686, and</u> Zoning: PD<br>55686.0010                                                                                                                                                                                                                                                                                                                                                                                                                                                                                                                        | RES-4 & Property Size: 186.3              |  |  |
| Property Ow                                                                                                                                                                                                                                                                                                                                                                                                                                                                                                                                                                                                              | vner Information                          |  |  |
| Name: SR Ruskin Shell Point LLC                                                                                                                                                                                                                                                                                                                                                                                                                                                                                                                                                                                          | Daytime Phone:                            |  |  |
| Address: 11990 San Vicente Boulevard, Suite 200 City/State/Zip: Los Angeles, CA 90049-6608                                                                                                                                                                                                                                                                                                                                                                                                                                                                                                                               |                                           |  |  |
| Email:                                                                                                                                                                                                                                                                                                                                                                                                                                                                                                                                                                                                                   | FAX Number:                               |  |  |
|                                                                                                                                                                                                                                                                                                                                                                                                                                                                                                                                                                                                                          | Daytime Phone: _(813) 223-4800            |  |  |
| Address: 401 E. Jackson Street, Suite 2200                                                                                                                                                                                                                                                                                                                                                                                                                                                                                                                                                                               | City/State/Zip: Tampa, FL 33602           |  |  |
| Email: vmarchetti@stearnsweaver.com and cwalden@stea                                                                                                                                                                                                                                                                                                                                                                                                                                                                                                                                                                     | ernsweaver.com FAX Number: (813) 222-5089 |  |  |
| Applicant's Represen                                                                                                                                                                                                                                                                                                                                                                                                                                                                                                                                                                                                     | tative (if different than above)          |  |  |
| Name: Same as Above                                                                                                                                                                                                                                                                                                                                                                                                                                                                                                                                                                                                      | Daytime Phone:                            |  |  |
| Address:City / State/Zip;                                                                                                                                                                                                                                                                                                                                                                                                                                                                                                                                                                                                |                                           |  |  |
| Email:                                                                                                                                                                                                                                                                                                                                                                                                                                                                                                                                                                                                                   | FAX Number:                               |  |  |
| I HEREBY SWEAR OR AFFIRM THAT ALL THE INFORMATION PROVIDED IN THIS APPLICATION PACKET IS TRUE AND ACCURATE, TO THE BEST OF MY KNOWLEDGE, AND AUTHORIZE THE REPRESENTATIVE LISTED ABOVE TO ACT ON MY BEHALF FOR THIS APPLICATION.  STEARNS WEAVER MILLER  By: Signature of Applicant  Vincent A. Marchetti  Type or Print Name  I HEREBY AUTHORIZE THE PROCESSING OF THIS APPLICATION AND RECOGNIZE THAT THE FINAL ACTION ON THIS PETITIC SHALL BE BINDING TO THE PROPERTY AS WELL AS TO CURRENT AND ANY FUTURE OWNERS.  STEARNS WEAVER MILLER  By: Signature of Property Owner  Vincent A. Marchetti  Type or Print Name |                                           |  |  |
| Office Use Only                                                                                                                                                                                                                                                                                                                                                                                                                                                                                                                                                                                                          |                                           |  |  |
|                                                                                                                                                                                                                                                                                                                                                                                                                                                                                                                                                                                                                          | Intake Date:                              |  |  |
| Case Number:                                                                                                                                                                                                                                                                                                                                                                                                                                                                                                                                                                                                             | Public Hearing Date:                      |  |  |
| Receipt Number: Type of                                                                                                                                                                                                                                                                                                                                                                                                                                                                                                                                                                                                  | of Application:                           |  |  |

| Jurisdiction                     | Unincorporated County        |
|----------------------------------|------------------------------|
| Zoning Category                  | Planned Development          |
| Zoning                           | PD                           |
| Description                      | Planned Development          |
| RZ                               | 04-0568                      |
| Flood Zone:AE                    | BFE = 9.0 ft                 |
| FIRM Panel                       | 0652H                        |
| FIRM Panel                       | 12057C0652H                  |
| Suffix                           | Н                            |
| Effective Date                   | Thu Aug 28 2008              |
| Pre 2008 Flood Zone              | AE                           |
| Pre 2008 Firm Panel              | 1201120652C                  |
| County Wide Planning Area        | Ruskin                       |
| Community Base Planning<br>Area  | SouthShore                   |
| Community Base Planning<br>Area  | Ruskin                       |
| Planned Development              | PD                           |
| Re-zoning                        | 04-0568                      |
| Note                             | RZ 03-1602 WD                |
| Personal Appearances             | 10-0628                      |
| Census Data                      | Tract: 014121<br>Block: 1100 |
| Future Landuse                   | R-4                          |
| Urban Service Area               | USA                          |
| Mobility Assessment<br>District  | Urban                        |
| Mobility Benefit District        | 4                            |
| Fire Impact Fee                  | South                        |
| Parks/Schools Impact Fee         | SOUTH                        |
| ROW/Transportation<br>Impact Fee | ZONE 9                       |
| Wind Borne Debris Area           | 140 MPH Area                 |
| Competitive Sites                | NO                           |
| Redevelopment Area               | NO                           |